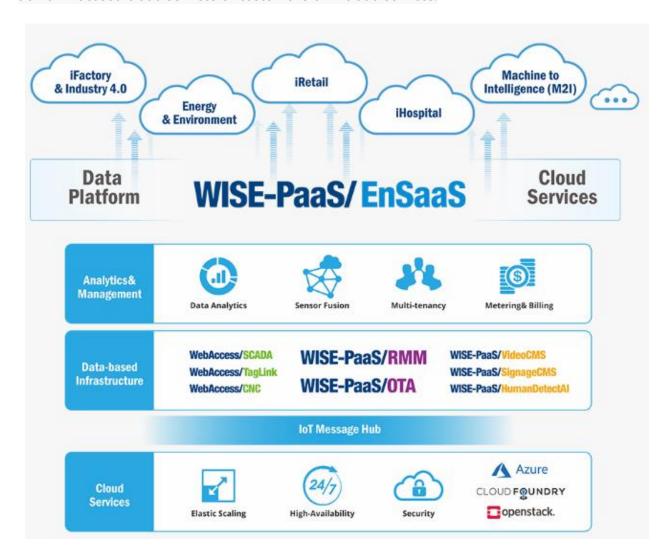

# **WISE-PaaS/EnSaaS** – Edge to Cloud services

An Industrial PaaS Solution for the Edge to Cloud Service. WISE-PaaS/EnSaaS is a cloud-based software platform designed to empower cloud services. It provides a highly secure, multi-tenancy architecture with automatic expansion to create a highly robust data platform for Advantech's domain-focused cloud services or customer's own cloud services.