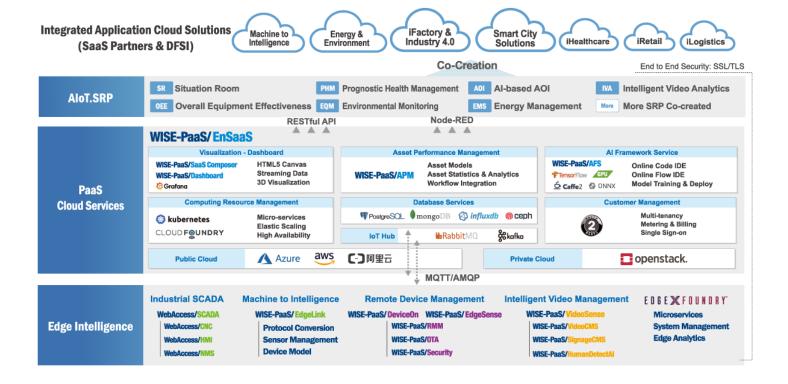

# **WISE-PaaS**

DigiMac, in collaboration with Advantech, provides Edge-to-Cloud software and services to help the Manufacturers, Industry & Partners, enabling Real IOT-powered Cloud Business Models in various vertical markets.

Leveraging Advantech's extensive hardware portfolio, WISE-PaaS integrated diverse software

services, including

WebAccess.

WISE-

PaaS/EdgeLink,

WISE-

PaaS/EdgeSense

and WISE-

PaaS/VideoSense.

Data collected to

the **WISE-**

PaaS/EnSaaS IOT

cloud platform

. . .

enables us to

quickly develop

SaaS and domain-

specific IOT

solutions for our

customers.

AD\ANTECH Industrial IoT

**Channel Partner** 

# WISE-PaaS 3.0 IoT Edge-to-Cloud Architecture

# **WISE-PaaS Features**

oge TO

### **WISE-PaaS Services**

# **IoT Cloud Services**

# **WISE-PaaS/EnSaaS** – Edge to Cloud services

An Industrial PaaS Solution for the Edge to Cloud Service. WISE-PaaS/EnSaaS is a cloud-based software platform designed to empower cloud services. It provides a highly secure, multi-tenancy architecture with automatic expansion to create a highly robust data platform for Advantech's domain-focused cloud services or customer's own cloud services.