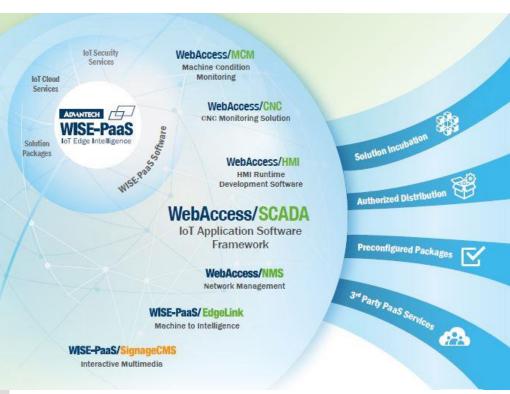

# **IoT PaaS Software Services**

### **CNC Machine Monitoring Solution**

WebAccess/CNC

WebAccess/CNC is CNC networking software designed specifically for the machine tool market. Based on the 100% web based WebAccess/SCADA software structure, WebAccess/CNC provides major CNC networking functions and provides the advantages of SCADA software to the CNC market.

# WebAccess/SCADA

WebAccess/SCADA is 100% web-based SCADA software, users can monitor and control their projects simply through a web browser, it acts as an IIoT Platform providing open interfaces for partners to develop IoT applications for different vertical markets. For the device layer of IoT, WebAccess/SCADA supports ample protocols and drivers to connect to more than 450 controllers and devices. With intelligent dashboard, to provide users with cross-platform, cross-browser data analysis and user interface using HTML5 technology.

### **HMI Runtime Development Software**

WebAccess/HMI

WebAccess/HMI is powerful yet intuitive software to create total solutions for HMI (Human Machine Interface) products. The features include solution-oriented screen objects, high-end vector graphics, Windows fonts for multi-language applications, a data logger and operation logging.

# WebAccess/MCM Machine Condition Monitoring WebAccess/MCM software

WebAccess/MCM is Machine Condition Monitoring software that provides easy sensor signal acquisition, signal analysis, feature extraction, data management and interpretation, and sends alerts. Engineers or system integrators can configure settings to meet the needs of different applications.

# A web browser-based software package for WebAccess/NMS networking management system

WebAccess/NMS is a web browser-based software package for networking management system (NMS) designed with SNMP and ICMP communication standards for managing all Ethernet-Enabled Advantech products and third - party devices

# Web-based Digital Signage Content WISE-PaaS/SignageCMS Management System

Advantech interactive multimedia software WISE-PaaS/SignageCMS, provides the platform for editing and dispatching digital signage programs. WISE-PaaS/SignageCMS allows users to manage and display dynamic, tailored messages which increases sales in real time