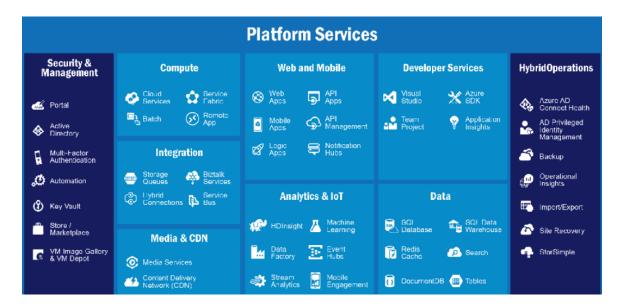

# Azure - Microsoft Azure Pay - As - You - Go

Cloud services that provide tools, services, and more for building Internet of Things (IoT) solutions.

# CTM MBED -Arm Mbed Device Management

A centralized web-based console to remotely monitor and manage devices with LWM2M standard.