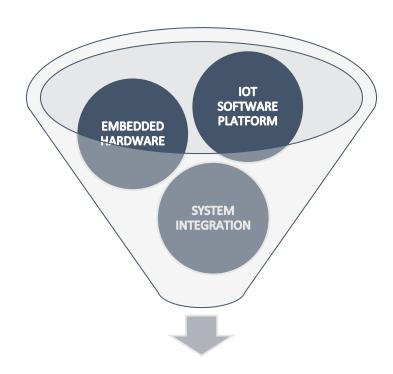

# **IOT Solution-Ready Packages**

The IoT solution age is here. Every device in today's world is a Smart Device, the edge. DigiMac provides Solution-Ready packages; total solution comprising embedded hardware and an IoT software platform (PaaS) the with system offering integration, versatile solutions for customers in different domains.