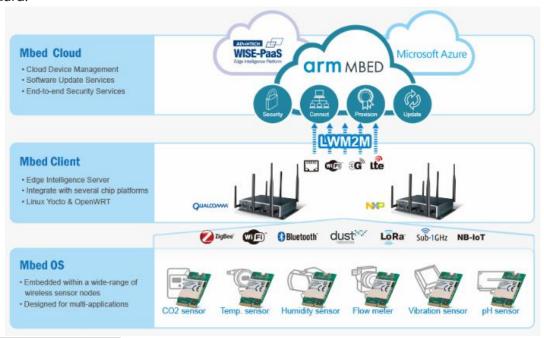

# CTM MBED -Arm Mbed Device Management

A centralized web-based console to remotely monitor and manage devices with LWM2M standard.

# **IoT Security Services**

# **IoT PaaS Software Services**