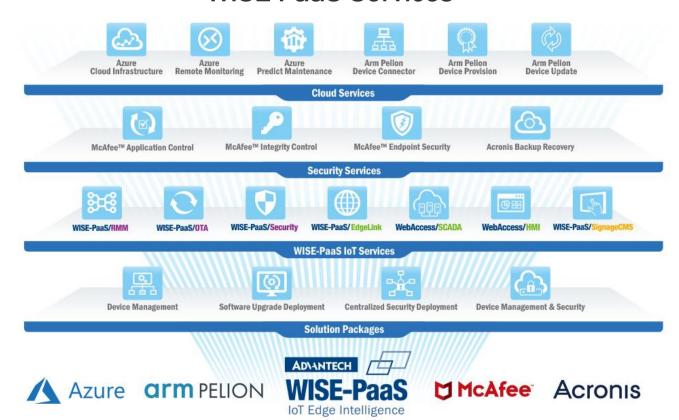

# **WISE-PaaS**

DigiMac, in collaboration with Advantech, provides Edge-to-Cloud software and services to help the Manufacturers, Industry & Partners, enabling Real IOT-powered Cloud Business Models in various vertical markets.

### **WISE-PaaS Services**

# **WISE-PaaS Services**