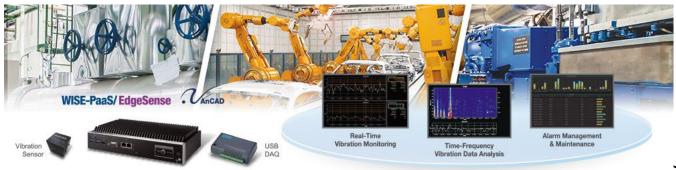

# **Equipment Vibration Monitoring Solution**

Facilities Equipment Status Monitoring and Maintenance

# Equipment Vibration Monitoring Solution

Facilities Equipment Status Monitoring and Maintenance

### **E2I/Vibration Monitoring**