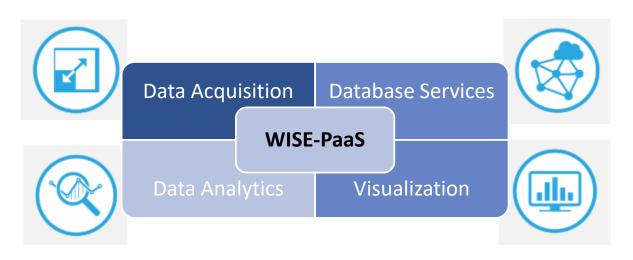

# **Visualizing Structured IoT with Dashboards**

- Evaluating Efficiency
- Optimizing Management
- Visualizing the IoT World

# **WISE-PaaS Visualization**

**Visualizing structured IoT with Dashboards** 